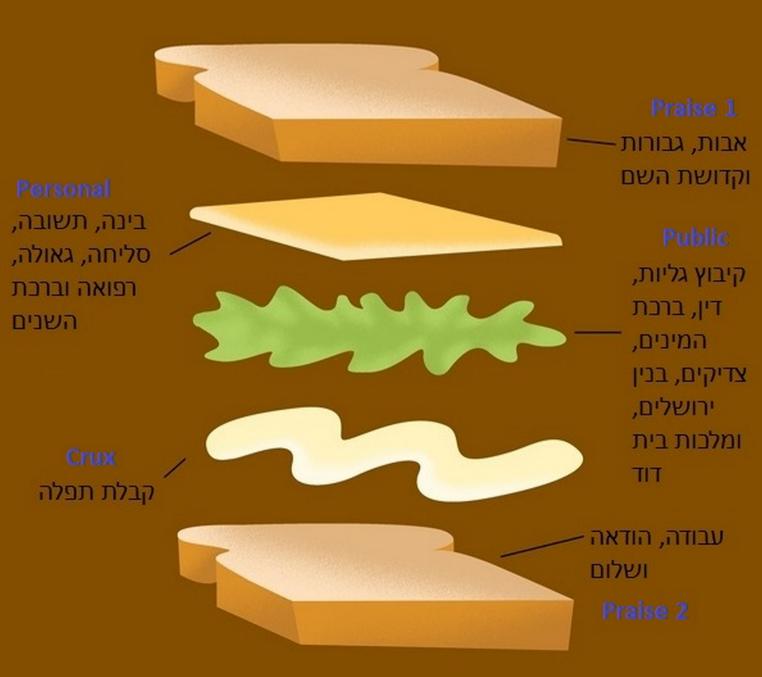

## SANDWICH ORDER

Linkage and association of the middle *brochos* of the *Shemoneh Esrei* according to the *Riva*, brought by the *Avudraham* 

| Personal                    | Public                         |
|-----------------------------|--------------------------------|
| 1) Intellect                | 7) In-gathering of Exiles      |
| 2) Repentance               | 8) Restoration of Justice      |
| 3) Forgiveness              | 9) Against Heretics & Traitors |
| 4) Redemption               | 10) The Righteous              |
| 5) Health & Healing         | 11) Rebuilding of Jerusalem    |
| 6) Prosperity               | 12) David's Dynasty            |
| 13) Hear Our Voice (Prayer) |                                |

*Shema Kolainu* is an all-encompassing plea for *Hashem* to hear our heartfelt prayers, and isn't paired. This general plea is the *bosis* (base) upon which the other twelve middle *brochos* rest and culminate towards.